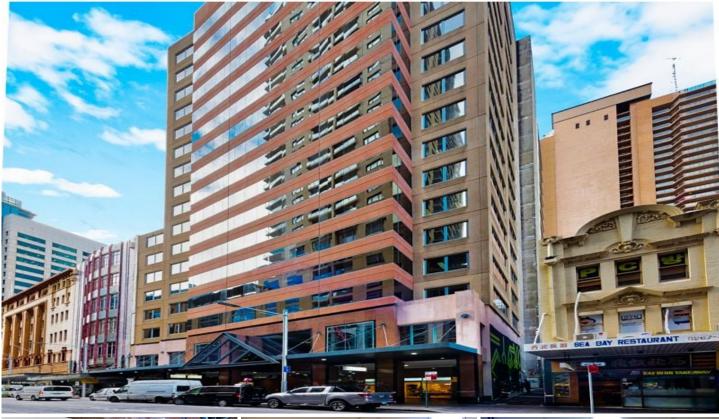

## Level 11/1106/370 Pitt Street Sydney NSW

- \* Approx. 64m2
- \* Ample natural light
- \* Two partitioning rooms plus a reception area
- \* Close to Town Hall, Local Courts and World Square
- \* Quality fit out

The Chambers is an 18 story building comprising 15 office floors above 2 retail floors and a shopping arcade which inter-connects with the property to the rear providing access to Castlereagh Street. The premises are serviced by high speed elevators and are of superb quality.