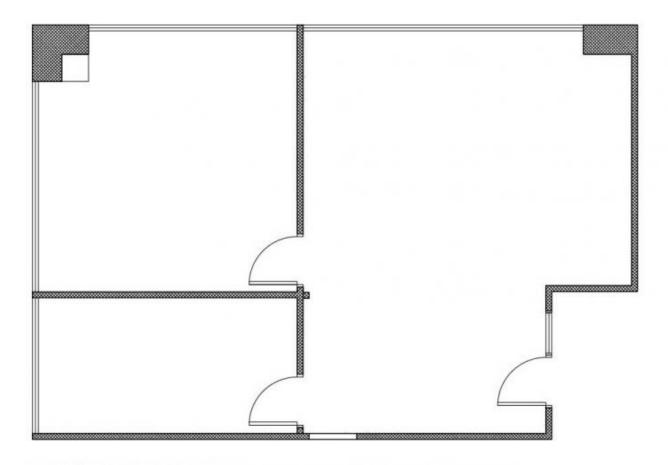

## Level 11/1106/370 Pitt Street Sydney NSW

- \* Approx. 64m2
- \* Ample natural light
- \* Two partitioning rooms plus a reception area
- \* Close to Town Hall, Local Courts and World Square
- \* Quality fit out