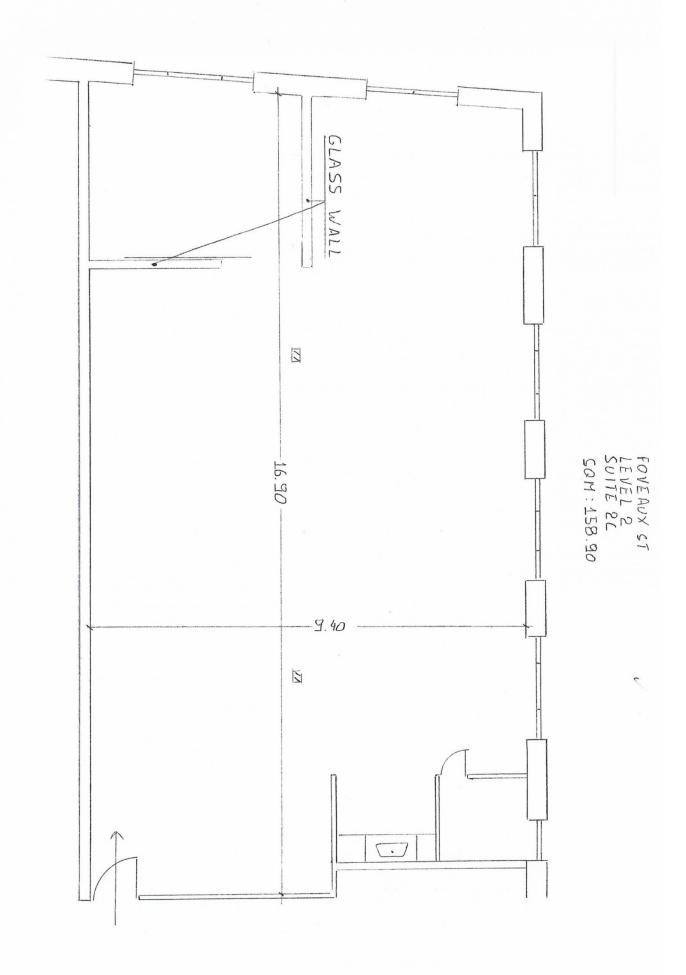

## Level 2/2C/2-12 Foveaux Street Surry Hills NSW

- \* Approx. 165sqm \* Extra High ceilings
- \* Natural Light
- \* Polished Timber Floor
- \* A minute's walk from Central station
- \* Close to all restaurants and bars

For further information, please call David 0492 92 9791.

: \$9,400 plus GST pm Price

Building Size: 165 sqm

View : https://www.drakeproperty.com/lease/ns

w/eastern-suburbs/surry-hills/commercia

I/offices/7964677