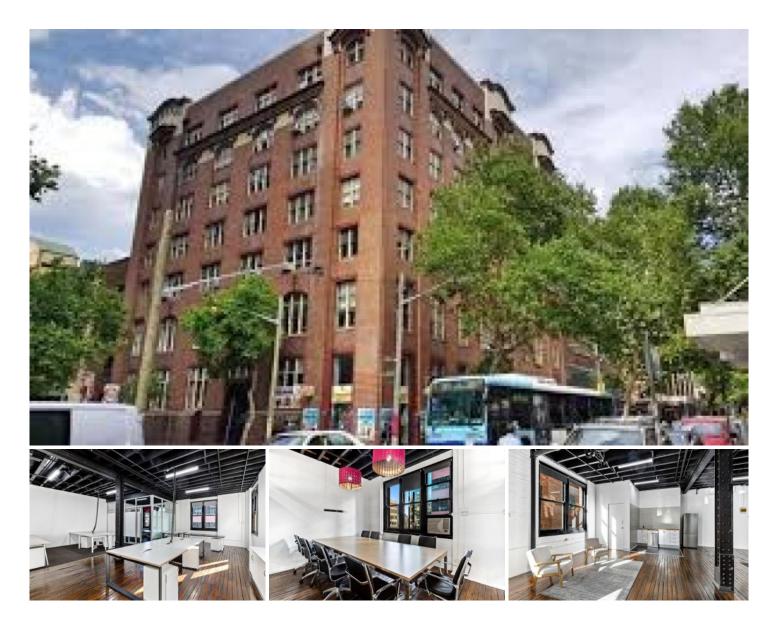

## Level 2/2C/2-12 Foveaux Street Surry Hills NSW

- \* Approx. 165sqm \* Extra High ceilings
- \* Natural Light
- \* Polished Timber Floor
- \* A minute's walk from Central station
- \* Close to all restaurants and bars

2 - 12 Foveaux Street is a converted warehouse style office building located at the corner of Mary Street close to Central Station. The building offers on - site building management and excellent proximity to public transport, cafes, bars and eateries.