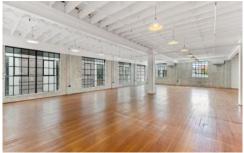

## Level 4/2/104-112 Commonwealth Street Surry Hills NSW

Warehouse Style Office at Surry Hills

- \* Approx. 290sqm
- \* Extra High Ceilings
- \* Internal Wet Kitchen and Shower Room
- \* Natural Light
- \* Boutique, Creative Space
- \* Newly Renovated
- \* Vibrant Urban Lifestyle
- \* Car space if required \$500 per month plus GST