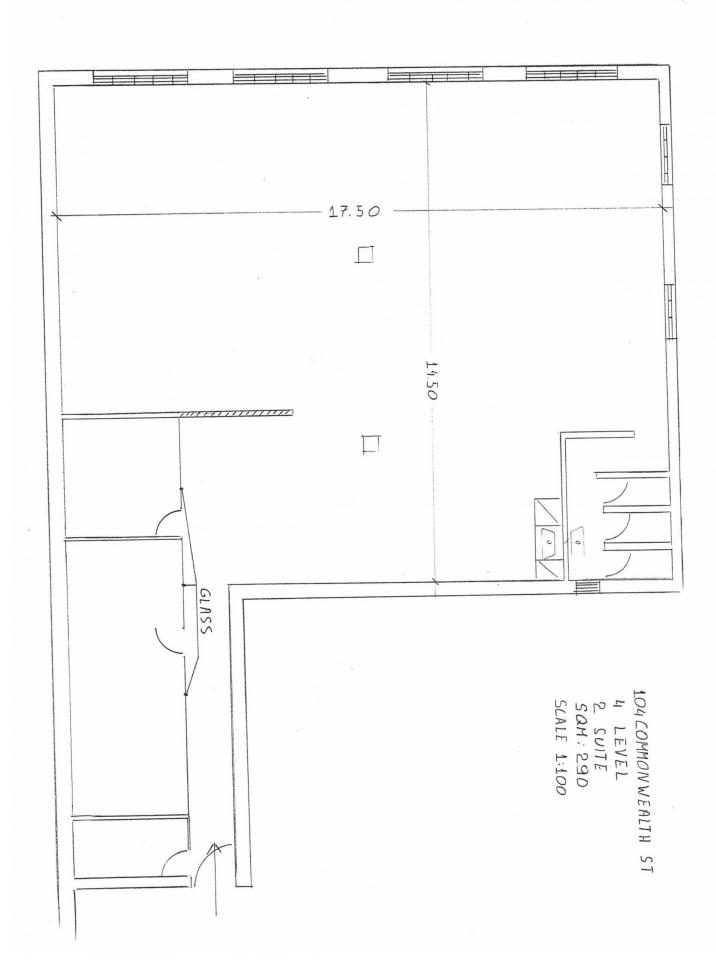

## Level 4/2/104-112 Commonwealth Street Surry Hills NSW

Warehouse Style Office at Surry Hills

- \* Approx. 290sqm
- \* Extra High Ceilings
- \* Internal Wet Kitchen and Shower Room
- \* Natural Light
- \* Boutique, Creative Space
- \* Newly Renovated
- \* Vibrant Urban Lifestyle
- \* Car space if required \$500 per month plus GST

Building Size : 290 sqm

**View**: https://www.drakeproperty.com/lease/ns

w/eastern-suburbs/surry-hills/commercia

I/offices/7978974